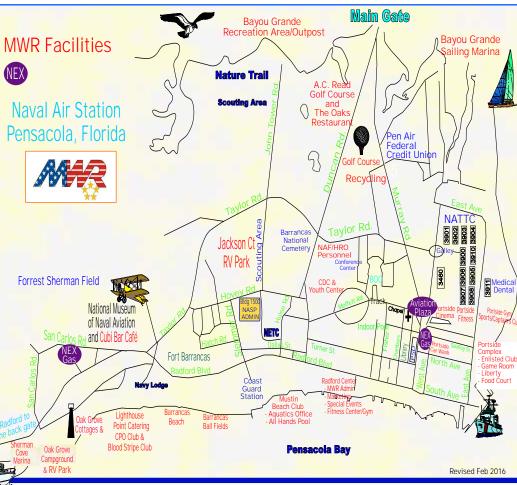

# Marketing Retail Graphics ♦ Bldg 4143 ♦ 452.3806 ext 3138/3140

Customized banners, signs, license plates, decals, vinyl lettering, business cards etc. available at a great price.

NASP MWR FACILITIES