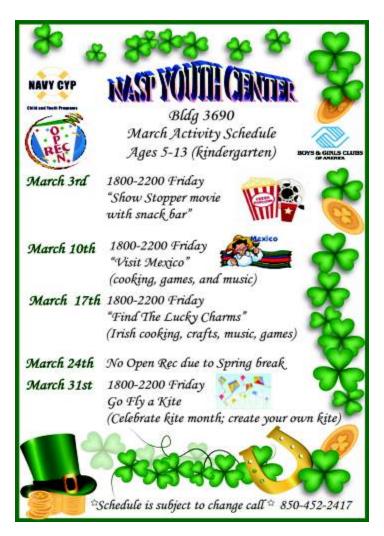

#### **NASP Youth Center**

NAS Pensacola + 850-452-2417

# Youth Soccer, Baseball & T-Ball Registration

Registrations are being accepted at the NASP Youth Center Monday - Friday, 11 am - 5 pm

## Register Open Through March 31

Open to all dependents of AD, Ret, DoD, Contractors and Reservists children ages 4 - 14

#### Coaches Needed!

\$50 registration fee per child includes uniform & trophy Call 850-453-3490