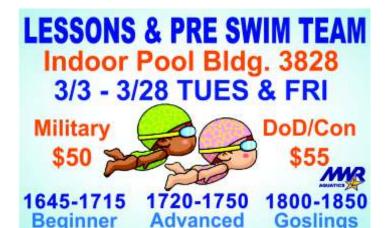

## LIFEGUARD CERTIFICATION CLASS

Indoor Pool Bldg. 3828

Pretest \$15

Lifeguard Class \$170

#### **Lifeguard Classes:**

March 6 - 19, April 3 - 15 April 17 - 29, May 8 - 21

Mon, Tue, Thu & Fri ♦ 6 - 9 pm

Sat & Sun ◆ 5 - 9 pm

A Pretest Before is Required.
Pretesting Available:

2/28, 3/2, 3/3, 3/27, 3/28, 3/30, 4/10, 4/11, 4/13, 5/1, 5/4 & 5/5 at 6 pm

Call 850-452-9429