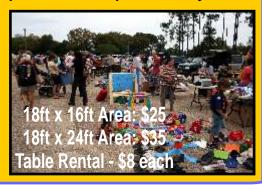

#### **Giant Outdoor MWR Flea Market**

Sunday, March 12 ◆ Noon - 4:30 pm ◆ MWR Sports Complex Hwy 98

Spaces are assigned on a first come, first served basis

COMMUNITY RECREATION

Reserve Your Space Today! Call 452-6354
For Info Or Stop By The Tickets & Travel Office
Located At The NEX Mall, Hwy.98