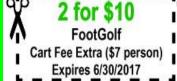

#### **Foot Golf Fees:**

\$6.00 - Military

\$6.50 - DOD

\$7.00 - All Guest

\$5.00 - Juniors

#### **Cart Fees:**

\$7 - Adults

\$5 - Juniors

MR GOLF

(age 17 & under)

Try a round of Footgolf at A.C. Read Golf Club Call 452-2454 for more info