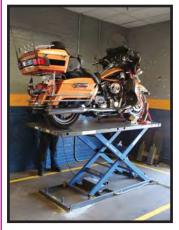

# **Auto Skills Center**

Tuesday - Saturday • 11 am - 7 pm • 850-452-6542 NASP Corry, Building 1006

Do Vehicle Repair Yourself At Corry Auto Skills!

- ★ 10 Covered Stalls ★ 3 Overhaul Bays
- ★ 3 Frame Lifts
- ★ 5 Drive-on Lifts
- ★ 2 Car Wash Bays
- ★ Thousands Of Tools

We Also Have Knowledgeable Assistants!

**Our Lifts Will** Accommodate **Motorcycles. ATV's. Gators Golf Carts. &** Lawnmowers

**Lift Rates:** 

\$6.50/hr & \$35/day